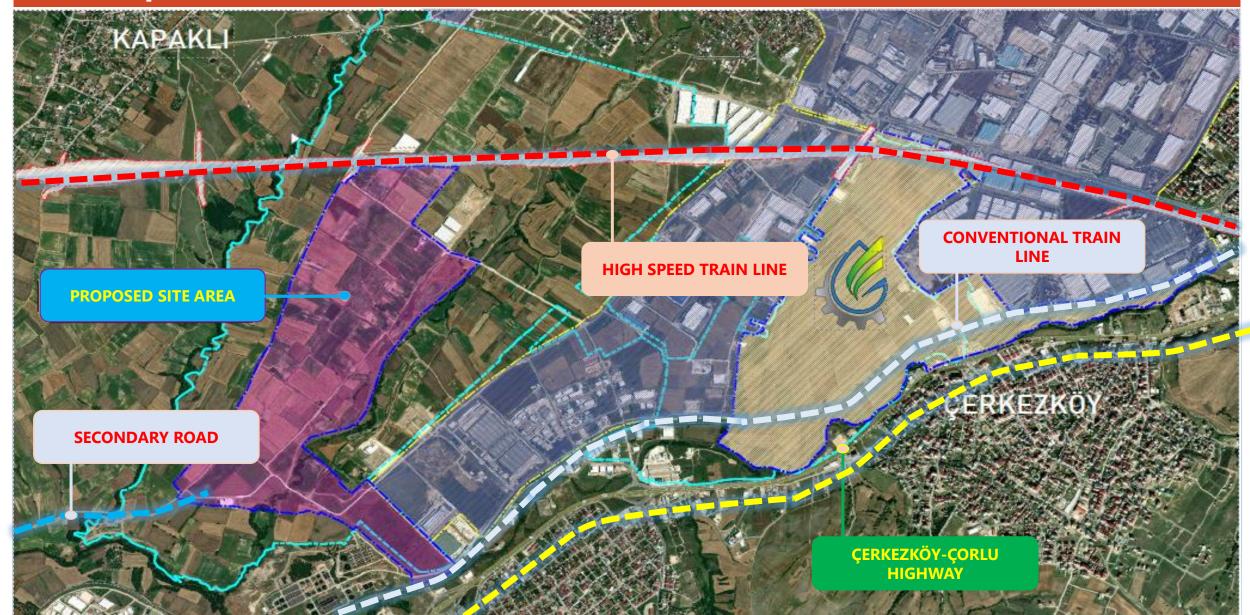

trial Zone Zone**



Recep Tayyip ERDOĞAN CUMHURBAŞKANI



### Location





Implementary development plan scale : 1/1000



4 573 000 4 573 00 4 573 000 4 573 000 - 4823.0 ÇERKEZKÖY OIZ ++-----KAPAKLI 8 + 4572 000 4 572 000 - 4 572 000 4 572 00 + 4572 00 Area: ~182.8 ha +KAPAKLI Area: ~190.7 ha OIZ 4571000 +4 571 000 4 571 00 4 571 000 - 4 571 000 ÇERKEZKÖY -----ÇORLU - ÇERKEZKÖY YOLU LEGEND Expantion Area -|-4 570 000 Çerkezköy SIZ NOTE: The area of Çerkezköy Special Industrial Zone, which was announced with the Presidential Decree No. 6450 dated 07.12.2022, is 1,906,918.00 m2. The area of the Expansion Area, which is 96% of the Industrial Zone, is 1,828,213.00 m2.

ÇERKEZKÖY SPECIAL INDUSTRIAL ZONE EXPANTION AREA INFORMATION LAYOUT

SITE KEY PLAN

### **Transportation Infrastructure**



### **Planned Highway Connection**



## **International Port**

Planned Site Area

Diss

The Port of Tekirdag is located on the northwestern shores of the Sea of Marmara about 67 kilometers of the Site.

Turkish Ceyport Tekirdağ

Tekirdağ Pol

## Airport



#### **Distances From Important Locations**

- 1. Istanbul Grand Airport : 1 hour
- 2. Asya Port : 25 Minutes
- 3. Bulgarian Border: 1.5 hour
- 4. Greece Border: 1.5 hour
- 5. Çerkezköy Special Industrial Zone is settled on the new Silkroad between China and England

\* There are different energy connection points near the industrial zone and your exact connection point depends on your settlement to the site.

**\*** We planned different renewable energy areas to generate electricity for our industrial zone.

## **Electricity Infrast