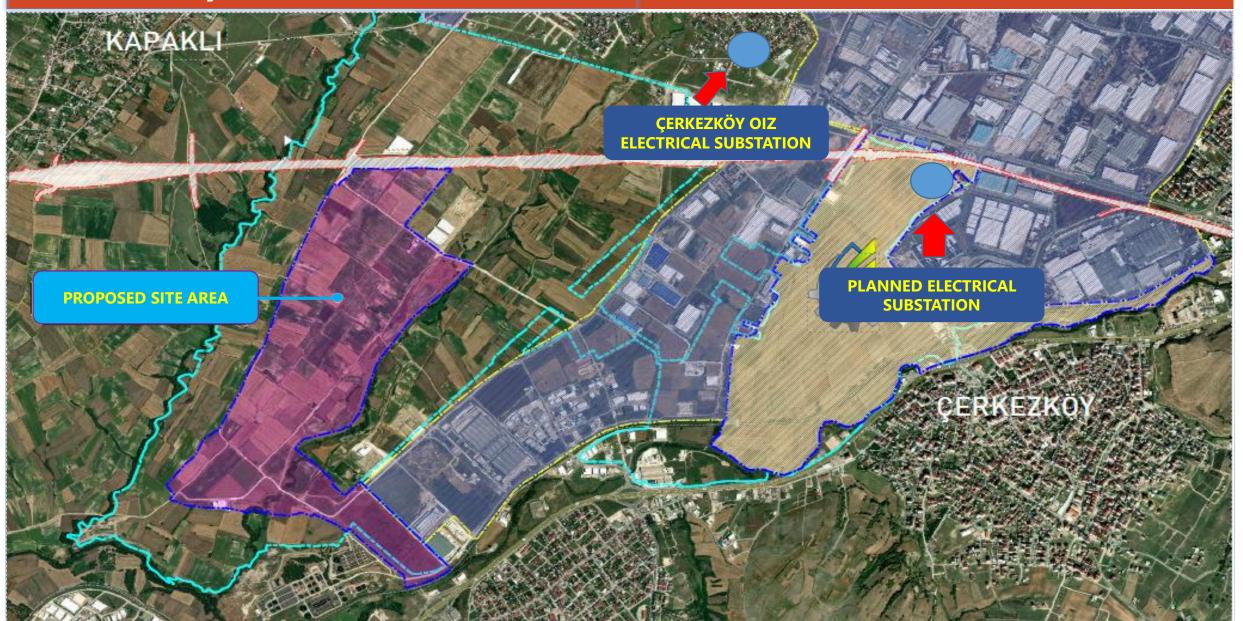

nned Highway Connection**



## **International Port**

Planned Site Area

Diss

The Port of Tekirdag is located on the northwestern shores of the Sea of Marmara about 67 kilometers of the Site.

Turkish Ceyport Tekirdağ

Tekirdağ Pol

## Airport



#### **Distances From Important Locations**

- 1. Istanbul Grand Airport : 1 hour
- 2. Asya Port : 25 Minutes
- 3. Bulgarian Border: 1.5 hour
- 4. Greece Border: 1.5 hour
- 5. Çerkezköy Special Industrial Zone is settled on the new Silkroad between China and England

\* There are different energy connection points near the industrial zone and your exact connection point depends on your settlement to the site.

**\*** We planned different renewable energy areas to generate electricity for our industrial zone.

## **Electricity Infrastructure**



### Water and Wastewater

\* For potable water, there is no problem about drilling wells, connection of municipal

water network and intake from river

**We planned a water reuse facility after our wastewater treatment plant** 

We designed our sewage system and industrial wastewater plant

## Natural Gas

\* Natural Gas connection point is on the boundary of our North site

### Infrastructure opportunities

Ankara

KAPAKLI

İstanbul

**PROPOSED SITE AREA** 

ÇERKEZKÖY

There are many different opportunities for water supply, wastewater discharge telecom infrastructure, etc.

### Services given by Çerkezköy Special Industrial Zone

- 1. Land Allocation (Selling areas in different sqm.)
- 2. Construction of Facilities (If invester wants from Çerkezköy SIZ.)
- 3. Leasing of Constructed Fac