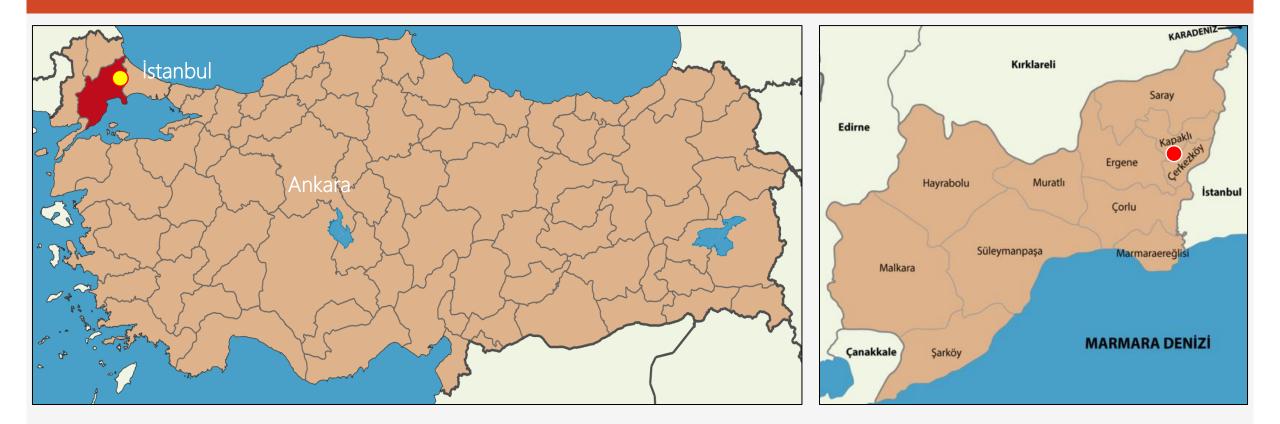

any different insentives for renevable energy invetments.
- 4. Turnback period is about 3 years for solar investments.



#### Timeline For Çerkezköy Special Industrial Zone

- 1. Finalizing of the expropretion of the land: 01.08.2022
- Annoucement Date of Becoming Special Industrial Zone by Presidency of Türkiye (1.906.918 sqm) : 08.12.2022
- 3. Planned drawing of lots date for land allocation: 23.12.2023
- 4. Changing of board of directors: 02.05.2023
- 5. Estimated starting date for roads construstion works: January-2024
- 6. Estimated finalizing date for road construction works : May 2024
- 7. Reserved area for Çerkezköy Special Industrial Zone : 1.828.913 sqm

#### **Annoucement Document of Becoming Special Industrial Zone Zone**



Recep Tayyip ERDOĞAN CUMHURBAŞKANI



### Location





Implementary development plan scale : 1/1000



4 573 000 4 573 00 4 573 000 4 573 000 - 4823.0 ÇERKEZKÖY OIZ ++-----KAPAKLI 8 + 4572 000 4 572 000 - 4 572 000 4 572 00 + 4572 00 Area: ~182.8 ha +KAPAKLI Area: ~190.7 ha OIZ 4571000 +4 571 000 4 571 00 4 571 000 - 4 571 000 ÇERKEZKÖY -----ÇORLU - ÇERKEZKÖY YOLU LEGEND Expantion Area -|-4 570 000 Çerkezköy SIZ NOTE: The area of Çerkezköy Special Industrial Zone, which was announced with the Presidential Decree No. 6450 dated 07.12.2022, is 1,906,918.00 m2. The area of the Expansion Area, which is 96% of the Industrial Zone, is 1,828,213.00 m2.

ÇERKEZKÖY SPECIAL INDUSTRIAL ZONE EXPANTION AREA INFORMATION LAYOUT

SITE KEY PLAN

### **Transportation Infrastructure**



### **Planned Highway Connection**



## **International Port**

Planne