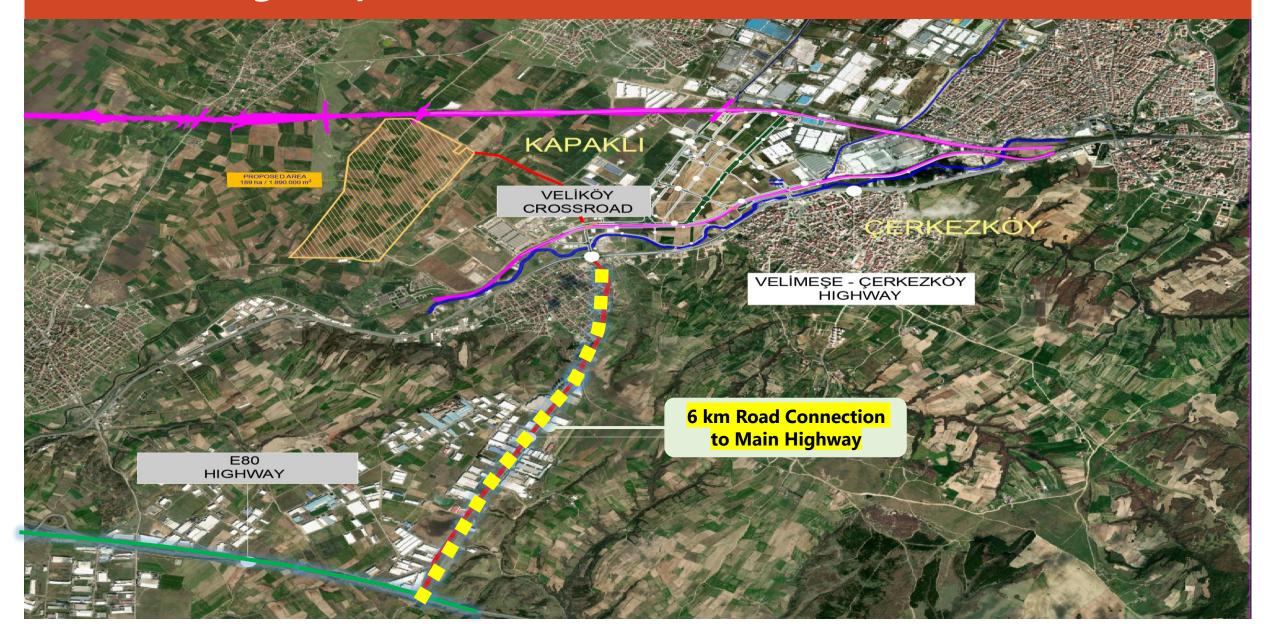

ĞAN CUMHURBAŞKANI



### Location





Implementary development plan scale : 1/1000



4 573 000 4 573 00 4 573 000 4 573 000 - 4823.0 ÇERKEZKÖY OIZ ++-----KAPAKLI 8 + 4572 000 4 572 000 - 4 572 000 4 572 00 + 4572 00 Area: ~182.8 ha +KAPAKLI Area: ~190.7 ha OIZ 4571000 +4 571 000 4 571 00 4 571 000 - 4 571 000 ÇERKEZKÖY -----ÇORLU - ÇERKEZKÖY YOLU LEGEND Expantion Area -|-4 570 000 Çerkezköy SIZ NOTE: The area of Çerkezköy Special Industrial Zone, which was announced with the Presidential Decree No. 6450 dated 07.12.2022, is 1,906,918.00 m2. The area of the Expansion Area, which is 96% of the Industrial Zone, is 1,828,213.00 m2.

ÇERKEZKÖY SPECIAL INDUSTRIAL ZONE EXPANTION AREA INFORMATION LAYOUT

SITE KEY PLAN

### **Transportation Infrastructure**



### **Planned Highway Connection**



## **International Port**

Planned Site Area

Diss

The Port of Tekirdag is located on the northwestern shores of the Sea of Marmara about 67 kilometers of the Site.

Turkish Ceyport Tekirdağ

Tekirdağ Pol

## Airport



#### **Distances From Important Locations**

- 1. Istanbul Grand Airport : 1 hour
- 2. Asya Port : 25 Minutes
- 3. Bulgarian Border: 1.5 hour
- 4. Greece Border: 1.5 hour
- 5. Çerkezköy Special Industrial Zone is settled on the new Silkroad between China and England

\* There are different energy connection points near the industrial zone and your exact connection point depends on your settlement to the site.

**\*** We planned different renewable energy areas to generate electricity for our industrial zone.

## **Electricity Infrastructure**



### Water and Wastewater