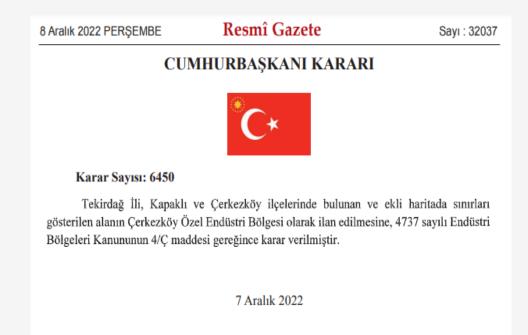

#### Timeline For Çerkezköy Special Industrial Zone

- 1. Finalizing of the expropretion of the land: 01.08.2022
- Annoucement Date of Becoming Special Industrial Zone by Presidency of Türkiye (1.906.918 sqm) : 08.12.2022
- 3. Planned drawing of lots date for land allocation: 23.12.2023
- 4. Changing of board of directors: 02.05.2023
- 5. Estimated starting date for roads construstion works: January-2024
- 6. Estimated finalizing date for road construction works : May 2024
- 7. Reserved area for Çerkezköy Special Industrial Zone : 1.828.913 sqm

#### **Annoucement Document of Becoming Special Industrial Zone Zone**

Recep Tayyip ERDOĞAN CUMHURBAŞKANI