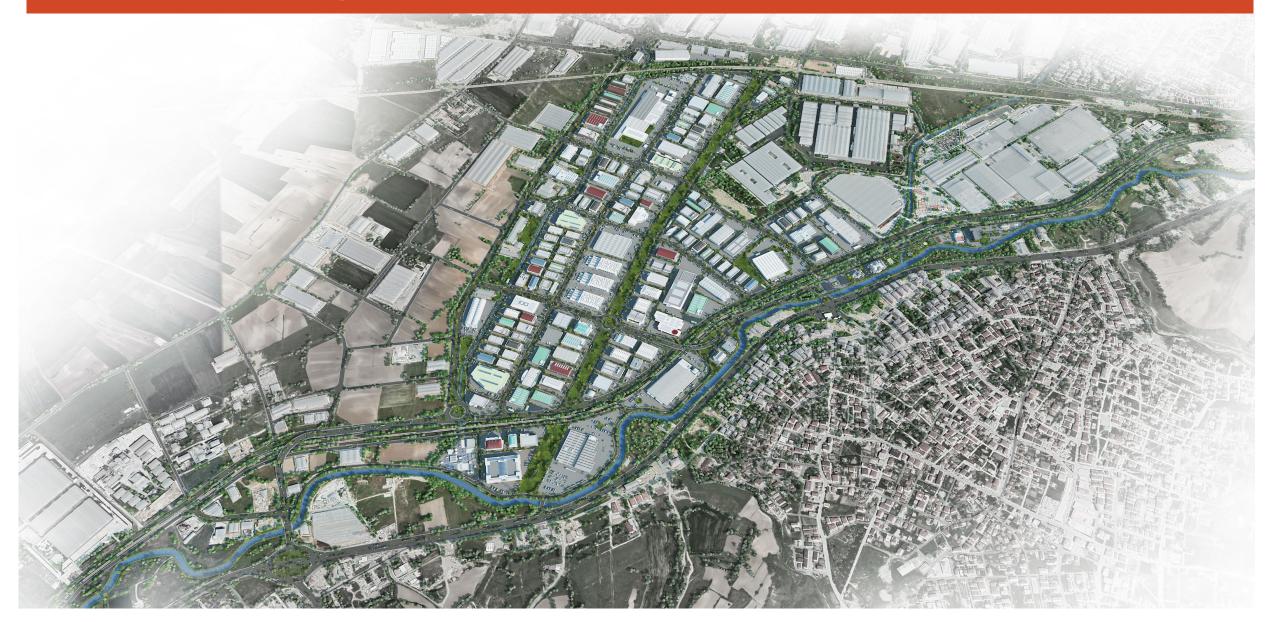

### Location

Implementary development plan scale : 1/1000

4 573 000 4 573 00 4 573 000 4 573 000 - 4823.0 ÇERKEZKÖY OIZ ++-----KAPAKLI 8 + 4572 000 4 572 000 - 4 572 000 4 572 00 + 4572 00 Area: ~182.8 ha +KAPAKLI Area: ~190.7 ha OIZ 4571000 +4 571 000 4 571 00 4 571 000 - 4 571 000 ÇERKEZKÖY -----ÇORLU - ÇERKEZKÖY YOLU LEGEND Expantion Area -|-4 570 000 Çerkezköy SIZ NOTE: The area of Çerkezköy Special Industrial Zone, which was announced with the Presidential Decree No. 6450 dated 07.12.2022, is 1,906,918.00 m2. The area of the Expansion Area, which is 96% of the Industrial Zone, is 1,828,213.00 m2.

ÇERKEZKÖY SPECIAL INDUSTRIAL ZONE EXPANTION AREA INFORMATION LAYOUT

SITE KEY PLAN