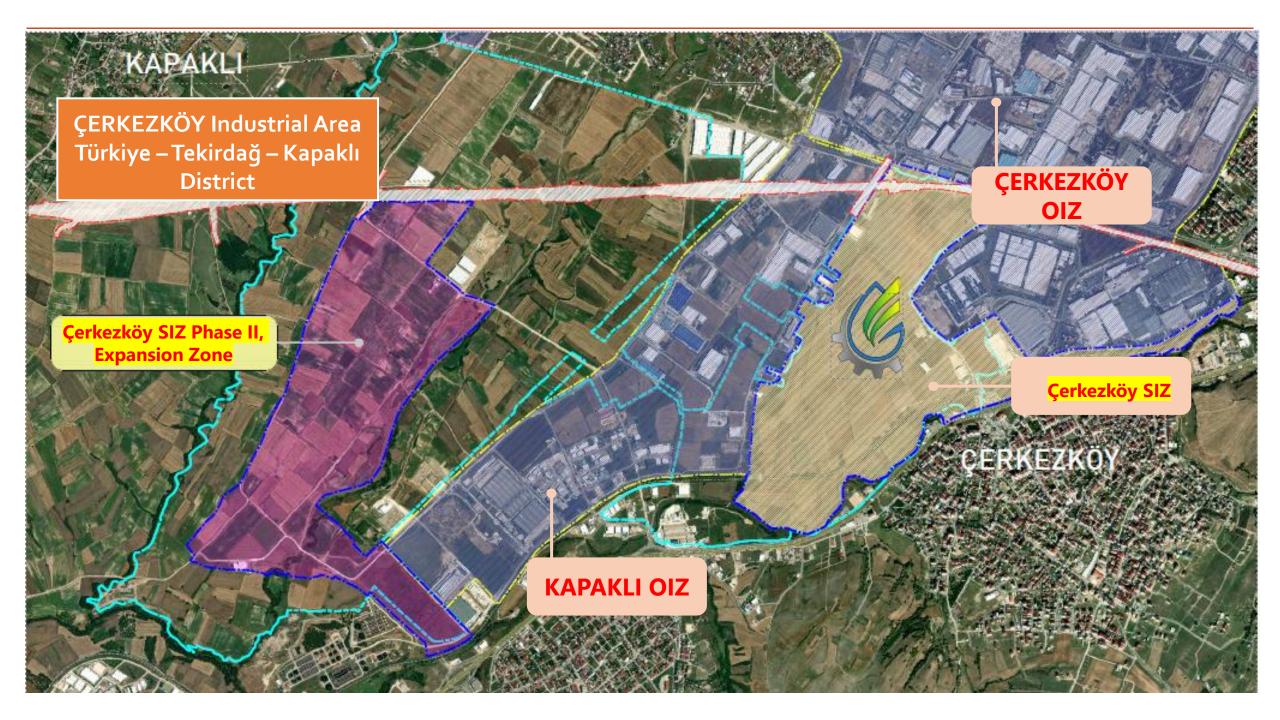

### Location

Implementary development plan scale : 1/1000

4 573 000 4 573 00 4 573 000 4 573 000 - 4823.0 ÇERKEZKÖY OIZ ++-----KAPAKLI 8 + 4572 000 4 572 000 - 4 572 000 4 572 00 + 4572 00 Area: ~182.8 ha +KAPAKLI Area: ~190.7 ha OIZ 4571000 +4 571 000 4 571 00 4 571 000 - 4 571 000 ÇERKEZKÖY -----ÇORLU - ÇERKEZKÖY YOLU LEGEND Expantion Area -|-4 570 000 Çerkezköy SIZ NOTE: The area of Çerkezköy Special Industrial Zone, which was announced with the Presidential Decree No. 6450 dated 07.12.2022, is 1,906,918.00 m2. The area of the Expansion Area, which is 96% of the Industrial Zone, is 1,828,213.00 m2.

ÇERKEZKÖY SPECIAL INDUSTRIAL ZONE EXPANTION AREA INFORMATION LAYOUT

SITE KEY PLAN