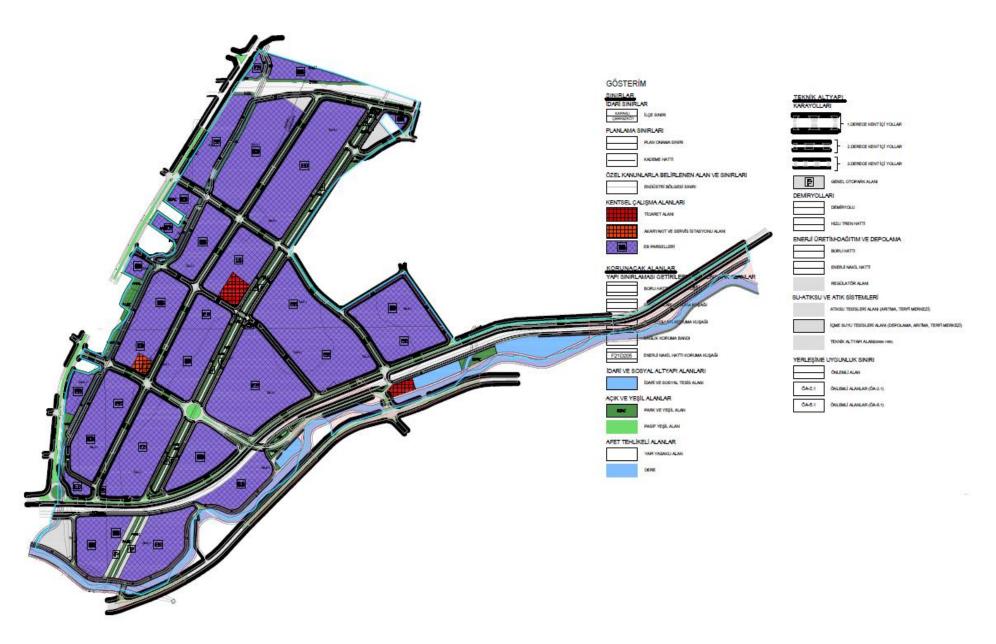

### Location

Implementary development plan scale : 1/1000

4 573 000 4 573 00 4 573 000 4 573 000 - 4823.0 ÇERKEZKÖY OIZ ++-----KAPAKLI 8 + 4572 000 4 572 000 - 4 572 000 4 572 00 + 4572 00 Area: ~182.8 ha +KAPAKLI Area: ~190.7 ha OIZ 4571000 +4 571 000 4 571 00 4 571 000 - 4 571 000 ÇERKEZKÖY -----ÇORLU - ÇERKEZKÖY YOLU LEGEND Expantion Area -|-4 570 000 Çerkezköy SIZ NOTE: The area of Çerkezköy Special Industrial Zone, which was announced with the Presidential Decree No. 6450 dated 07.12.2022, is 1,906,918.00 m2. The area of the Expansion Area, which is 96% of the Industrial Zone, is 1,828,213.00 m2.

ÇERKEZKÖY SPECIAL INDUSTRIAL ZONE EXPANTION AREA INFORMATION LAYOUT

SITE KEY PLAN