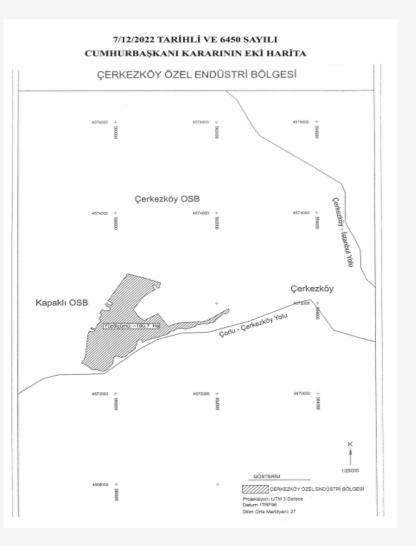

### Location

Implementary development plan scale : 1/1000

4 573 000 4 573 00 4 573 000 4 573 000 - 4823.0 ÇERKEZKÖY OIZ ++-----KAPAKLI 8 + 4572 000 4 572 000 - 4 572 000 4 572 00 + 4572 00 Area: ~182.8 ha +KAPAKLI Area: ~190.7 ha OIZ 4571000 +4 571 000 4 571 00 4 571 000 - 4 571 000 ÇERKEZKÖY -----ÇORLU - ÇERKEZKÖY YOLU LEGEND Expantion Area -|-4 570 000 Çerkezköy SIZ NOTE: The area of Çerkezköy Special Industrial Zone, which was announced with the Presidential Decree No. 6450 dated 07.12.2022, is 1,906,918.00 m2. The area of the Expansion Area, which is 96% of the Industrial Zone, is 1,828,213.00 m2.