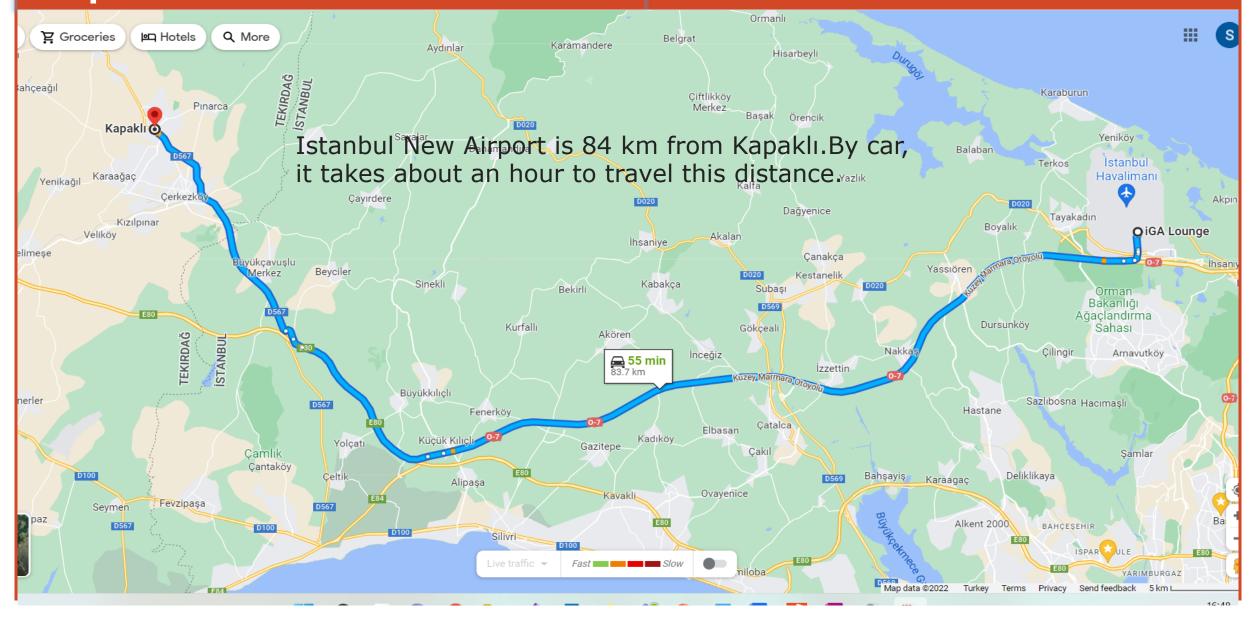

#### **Distances From Important Locations**

- 1. Istanbul Grand Airport : 1 hour
- 2. Asya Port : 25 Minutes
- 3. Bulgarian Border: 1.5 hour
- 4. Greece Border: 1.5 hour
- 5. Çerkezköy Special Industrial Zone is settled on the new Silkroad between China and England